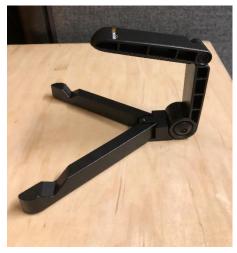

## How to Use the EM272 B Stand

The package insert shows you how to unfold the Fold-Up Travel Stand for Tablets and e-Readers. Once the Travel Stand is unfolded as in Image #3, fold the top half of the tablet support arm so that it is at a right angle to the bottom half.

Then fold the lower half of the tablet support arm until the tip of the upper half touches the surface on which the Fold-Up Travel Stand is resting. It now looks like this:

Now you have the perfect stand for the EM272B.

To order more of these handy stands, go to Amazon.com and search for "tablet holders and stands."